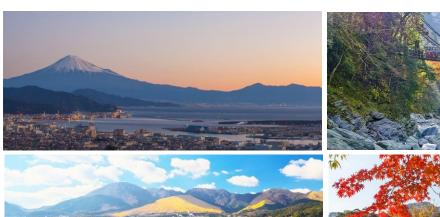

## 16 days 14 nights: Tokyo - Seoul

Travel to Tokyo, Mt. Fuji, Nagoya, Kyoto, Tokushima, Matsuyama, Beppu, Kanmon Strait, Sasebo, Jeju Island

## Airfare, Hotel, Cruise, and All Taxes Included!

| Date   | Port                                                   | Arrive | Depart  |
|--------|--------------------------------------------------------|--------|---------|
| May 1  | Fly hometown to Tokyo, Japan                           |        |         |
| May 2  | Arrive Tokyo, Japan; Own arrangement to hotel          |        |         |
| May 3  | Tokyo, Japan                                           |        |         |
| May 4  | Tokyo, Japan; Embark NCL Spirit                        |        | 7:00pm  |
| May 5  | Mount Fuji (Shimizu), Japan                            | 7:00am | 4:00pm  |
| May 6  | Nagoya, Japan                                          | 7:00am | 4:00pm  |
| May 7  | Kyoto (Kobe), Japan                                    | 8:00am | 7:00pm  |
| May 8  | Tokushima, Japan                                       | 7:00am | 4:00pm  |
| May 9  | Matsuyama, Japan                                       | 9:00am | 6:00pm  |
| May 10 | Beppu, Japan                                           | 9:30am | 4:00pm  |
| May 10 | Kanmon Strait                                          |        |         |
| May 11 | Sasebo, Japan                                          | 9:00am | 6:00pm  |
| May 12 | Jeju, South Korea                                      | 8:00am | 4:00pm  |
| May 13 | Seoul (Incheon), South Korea                           | 8:00am |         |
| May 14 | Seoul (Incheon), South Korea; Own arrangement to hotel |        | 12:00am |
| May 15 | Seoul, South Korea                                     |        |         |
| May 16 | Seoul, South Korea; Fly back to hometown               |        |         |